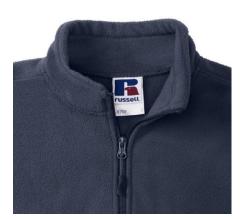

# **Specification**

RUSSELL women's polar that gives protection against wind and cold.Our modern materials are more compact than traditional polars.Cadet collar, zippered side pockets, panels on the sides that give a modern look. wash at 40 degrees dark weight L

# **Declaration**

Brutto weight: 0.001 kg

Brand: Russel

Country of origin: EU