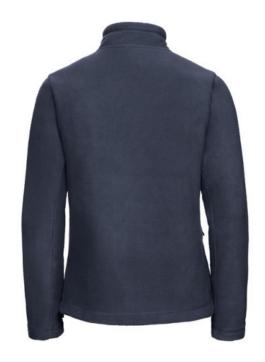

# **Specification**

RUSSELL women's polar that gives protection against wind and cold.Our modern materials are more compact than traditional polars.Cadet collar, zippered side pockets, panels on the sides that give a modern look. wash at 40 degrees dark weight L