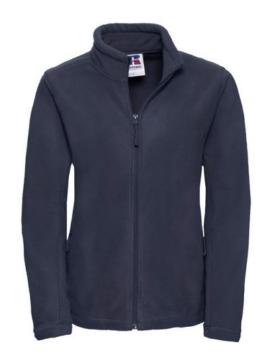

# **Specification**

RUSSELL women's polar that gives protection against wind and cold.Our modern materials are more compact than traditional polars.Cadet collar, zippered side pockets, panels on the sides that give a modern look. wash at 40 degrees dark weight L